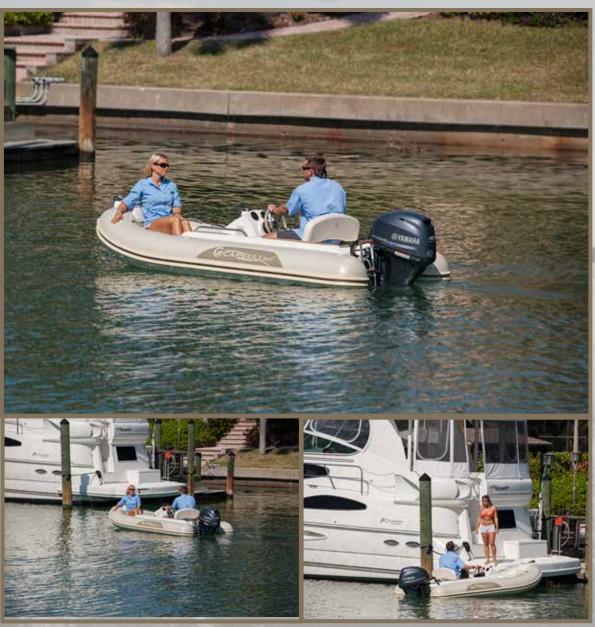

## Capelli 360

| <b>TECHNICAL SPE</b> | CIFICATIONS      |             |
|----------------------|------------------|-------------|
| Length               | 11'10"           | 3.60 mt     |
| Beam                 | 5'11"            | 1.75 mt     |
| Tube diameter        | 18" max          | 0.45 mt max |
| Dry weight           | 441 lbs          | 200 Kg ca   |
| Person capacity      | 5                |             |
| Max power            | 40 HP            |             |
| Tube                 | Neoprene-Hypalon |             |

| STANDARD EQUIPMENT         |  |
|----------------------------|--|
| Steering console           |  |
| Electric panel             |  |
| Cup holder                 |  |
| 10 gal fuel tank           |  |
| Mid-ship seating w/storage |  |

OPTIONAL ACCESSORIES Boat Cover Bimini Top Swim Ladder LED Deck Lights

www.capelli-usa.com sales@capelli-usa.com