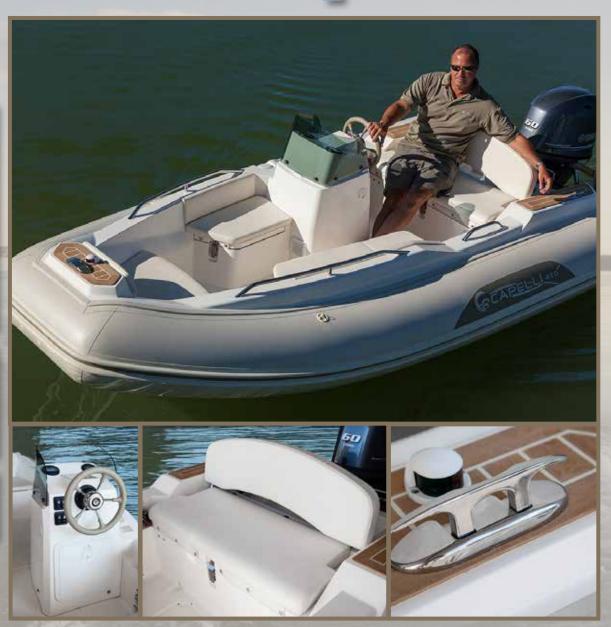

## Capelli 410

| TECHNICAL SPECIFICATIONS |                  |             |  |
|--------------------------|------------------|-------------|--|
| Length                   | 13'6"            | 4.10 mt     |  |
| Beam                     | 5'11"            | 2.08 mt     |  |
| Tube diameter            | 18" max          | 0.45 mt max |  |
| Dry weight               | 396 lbs          | 180 kg      |  |
| Person capacity          | 6                |             |  |
| Max power                | 60 HP            |             |  |
| Tube                     | Neoprene-Hypalon |             |  |

| STANDARD EQUIPMENT         |                                |
|----------------------------|--------------------------------|
| Steering console           | Electric panel                 |
| Windshield                 | Cup holder                     |
| 15 gal fuel tank           | Flexiteak covered bow and      |
| Mid-ship seating w/storage | side steps with folding cleats |

| OPTIONAL ACCESSORIES |                 |
|----------------------|-----------------|
| Boat Cover           | Swim Ladder     |
| Bimini top           | LED Deck Lights |

www.capelli-usa.com sales@capelli-usa.com