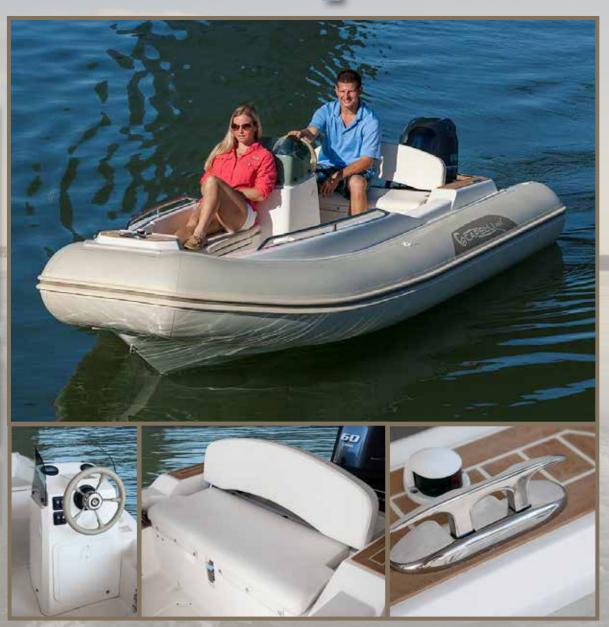

## Capelli 460

| TECHNICAL SPECIFICATIONS |                  |             |
|--------------------------|------------------|-------------|
| Length                   | 15'              | 4.61 mt     |
| Beam                     | 7'0"             | 2.16 mt     |
| Tube diameter            | 19" max          | 0.48 mt max |
| Dry weight               | 660 lbs          | 300 kg      |
| Person capacity          | 7                |             |
| Max power                | 70 HP            |             |
| Tube                     | Neoprene-Hypalon |             |

| STANDARD EQUIPMENT         |                                                          |  |
|----------------------------|----------------------------------------------------------|--|
| Steering console           | Electric panel                                           |  |
| Windshield                 | Cup holder                                               |  |
| 19 gal fuel tank           | Flexiteak covered bow and side steps with folding cleats |  |
| Mid-ship seating w/storage |                                                          |  |

| OPTIONAL ACCESSORIES |                 |  |
|----------------------|-----------------|--|
| Boat Cover           | Swim Ladder     |  |
| Bimini top           | LED Deck Lights |  |

www.capelli-usa.com sales@capelli-usa.com